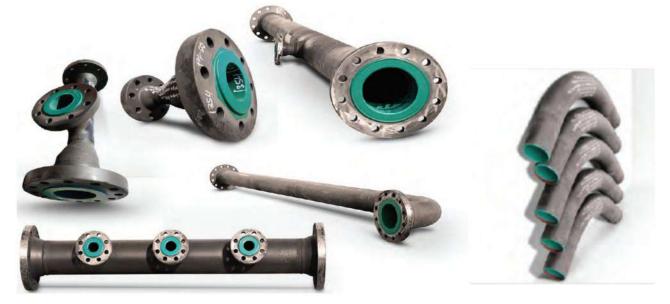

#### INTERNAL FUSION BONDED EPOXY (FBE) CUSTOM COATING FOR SPOOLS, BENDS AND FITTINGS

Standard fittings such as Elbows, Tee, Reducers, 5D Bends, fabricated spools of various configurations and short length straight Pipes from 2" to 48" diameter.

INTERNAL FUSION BONDED EPOXY (FBE) CUSTOM COATING FOR INTRICATE SHAPES & SIZES OF SPOOLS, FITTINGS AND BENDS