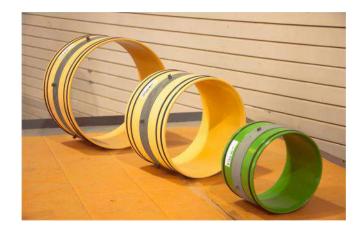

## INSERT FLO-SLEEVE™ IS A WELDED CONNECTION BARRIER SYSTEM FOR JOINING INTERNALLY COATED LINE PIPE AND PIPING SYSTEMS

The Insert Flo-sleeve<sup>™</sup> connection system utilizes and designed as a weld barrier system.

Insert Flo-sleeve<sup>™</sup> fittings provide the same protection and can be fabricated for any configuration, providing an economical and flexible method for field construction, tie-in's, terminations, modifications and repair of internally coated lines.

These products are compatible with all IMOS<sup>™</sup>-FBE coatings and can be used in both onshore and offshore applications.