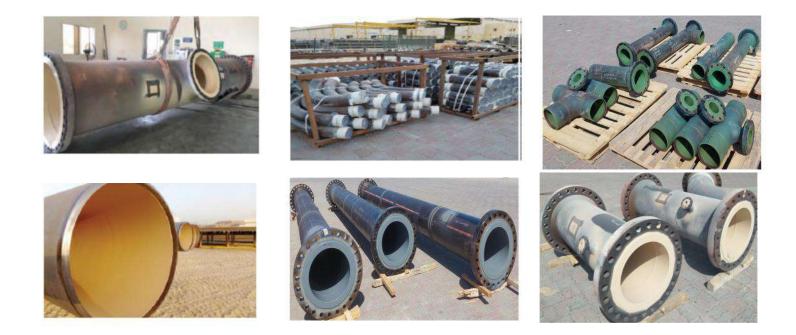

### INTERNAL FUSION BONDED EPOXY (FBE) COATING FOR LINE PIPES

Our Internal FBE Coated Pipes Provides excellent resistance to cathodic disbondment which keep cost of cathodic protection very low as compared to other types of coating, during the operation of the pipeline.

FBE's excellent adhesion properties to carbon steel Pipe lines provides superior long term corrosion protection of pipelines operating at moderate to high temperature for the designed life.

IMOS facility is designed to Coat the line pipes from 2" to 24" in diameter and 13 meter maximum in length.

Fully automatic plant having full control over powder deposition, leading to consistent coating and better control over all the parameters.

Auto indexing system allows pipes to roll through ovens ensuring an even and consistent pipe temperature during pre heating and curing.