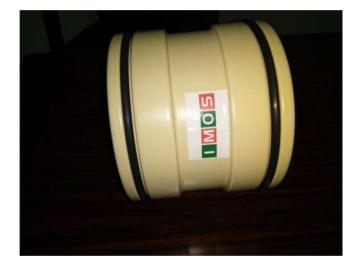

## INSERT FLO-SLEEVE™ IS A WELDED CONNECTION BARRIER SYSTEM FOR JOINING INTERNALLY COATED LINE PIPE AND PIPING SYSTEMS

The Insert Flo-sleeve<sup>™</sup> connection system utilizes and designed as a weld barrier system.

Insert Flo-sleeve<sup>™</sup> fittings provide the same protection and can be fabricated for any configuration, providing an economical and flexible method for field construction, tie-in's, terminations, modifications and repair of internally coated lines.

These products are compatible with all IMOS<sup>™</sup>-FBE coatings and can be used in both onshore and offshore applications.