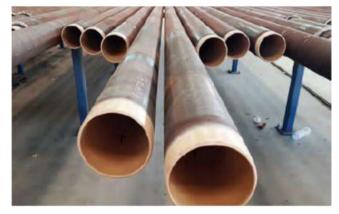

### INTERNAL FUSION BONDED EPOXY (FBE) COATING FOR LINE PIPES

Our Internal FBE Coated Pipes Provides excellent resistance to cathodic disbondment which keep cost of cathodic protection very low as compared to other types of coating, during the operation of the pipeline.

FBE's excellent adhesion properties to carbon steel Pipe lines provides superior long term corrosion protection of pipelines operating at moderate to high temperature for the designed life.

IMOS facility is designed to Coat the line pipes from 2" to 24" in diameter and 13 meter maximum in length.