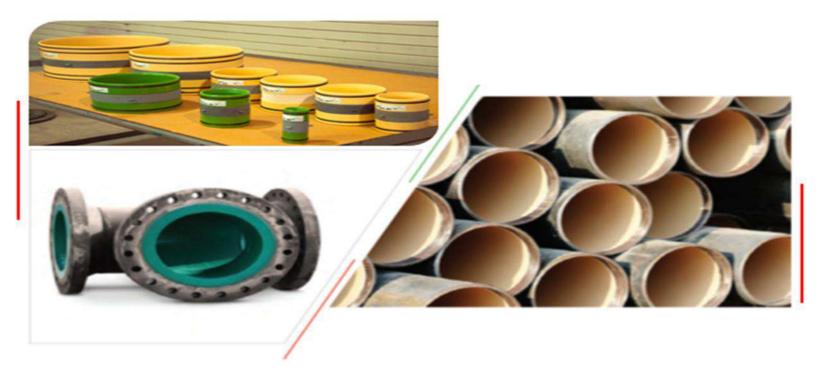

#### INTERNAL FUSION BONDED EPOXY (FBE) CUSTOM COATING FOR SPOOLS, BENDS AND FITTINGS

Standard fittings such as Elbows, Tee, Reducers, 5D Bends, fabricated spools of various configurations and short length straight Pipes from 2" to 48" diameter.

INTERNAL FUSION BONDED EPOXY (FBE) CUSTOM COATING FOR INTRICATE SHAPES & SIZES OF SPOOLS, FITTINGS AND BENDS

## INSERT FLO-SLEEVE™ IS A WELDED CONNECTION BARRIER SYSTEM FOR JOINING INTERNALLY COATED LINE PIPE AND PIPING SYSTEMS

The Insert Flo-sleeve<sup>™</sup> connection system utilizes and designed as a weld barrier system.

Insert Flo-sleeve<sup>™</sup> fittings provide the same protection and can be fabricated for any configuration, providing an economical and flexible method for field construction, tie-in's, terminations, modifications and repair of internally coated lines.