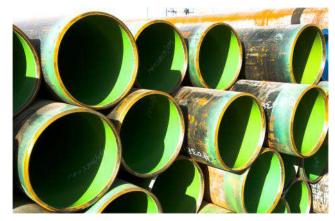

### INTERNAL FUSION BONDED EPOXY (FBE) COATING FOR LINE PIPES

Our Internal FBE Coated Pipes Provides excellent resistance to cathodic disbondment which keep cost of cathodic protection very low as compared to other types of coating, during the operation of the pipeline.

FBE's excellent adhesion properties to carbon steel Pipe lines provides superior long term corrosion protection of pipelines operating at moderate to high temperature for the designed life.

IMOS facility is designed to Coat the line pipes from 2" to 24" in diameter and 13 meter maximum in length.