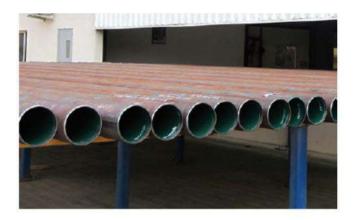

### INTERNAL FUSION BONDED EPOXY (FBE) COATING FOR LINE PIPES

Our Internal FBE Coated Pipes Provides excellent resistance to cathodic disbondment which keep cost of cathodic protection very low as compared to other types of coating, during the operation of the pipeline.

FBE's excellent adhesion properties to carbon steel Pipe lines provides superior long term corrosion protection of pipelines operating at moderate to high temperature for the designed life.

IMOS facility is designed to Coat the line pipes from 2" to 24" in diameter and 13 meter maximum in length.